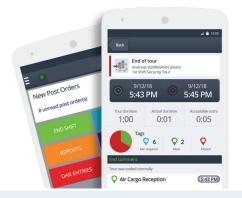

### TIME & ATTENDANCE TRACKING

We got rid of traditional time clocks or paper timesheets and capture everything online for easier payroll processing. Real-time alerts enable us to ensure coverage with qualified officers at all times.

### CUSTOMIZABLE REPORTS

Data collected by our platform is easily aggregated and analyzed for proper benchmarking and reporting. Reports can be customized to meet clients' requirements and shared with all stakeholders.

# GUARD TOURS

GPS and NFC technologies ensure officer accountability and helps them to be more productive and efficient. Real-time officer monitoring gives our supervisors and clients the peace of mind that our officers are fulfilling their duties.