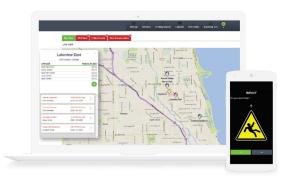

# GUARD TOURS

GPS and NFC technologies ensure officer accountability and helps them to be more productive and efficient. Real-time officer monitoring gives our supervisors and clients the peace of mind that our officers are fulfilling their duties.

### LONE WORKER PROTECTION

We ensure security officer safety with the GPS-enabled Lone Worker Protection feature. Officers can request immediate assistance in an emergency.

# GEOLOCATION & DISPATCH

We can easily track & locate officers outdoors with geolocation checkpoints and indoors with NFC checkpoints. Dispatching happens based on proximity and availability for an alarm response.