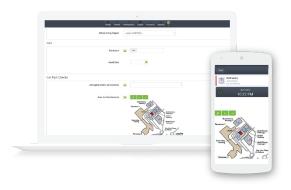

# GEOLOCATION & DISPATCH

We can easily track & locate officers outdoors with geolocation checkpoints and indoors with NFC checkpoints. Dispatching happens based on proximity and availability for an alarm response.