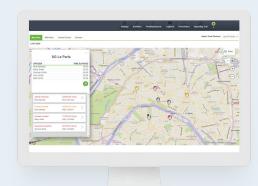

# GEOLOCATION & DISPATCH

We can easily track & locate officers outdoors with geolocation checkpoints and indoors with NFC checkpoints. Dispatching happens based on proximity and availability for an alarm response.