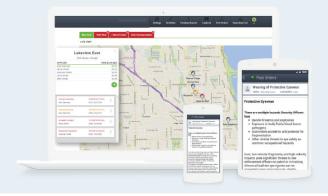

### LONE WORKER PROTECTION

We ensure security officer safety with the GPS-enabled Lone Worker Protection feature. Officers can request immediate assistance in an emergency.

# GEOLOCATION & DISPATCH

We can easily track & locate officers outdoors with geolocation checkpoints and indoors with NFC checkpoints. Dispatching happens based on proximity and availability for an alarm response.

## REAL-TIME DASHBOARD

All our clients have access to a live dashboard providing a single view into staffing, operations and compliance. Fully customizable to meet your requirements.